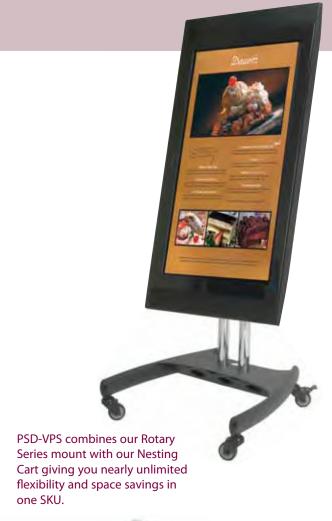

## **PSD-VPS**

## Low Profile Monitor Cart

This digital signage cart is the perfect solution for presentation and broadcasting environments. The included Rotary Series Mount (RTM-L) fits displays from 37"- 61". Integrated 360° rotation allows for horizontal and vertical placement of the display. Locking rolling casters allow for easy mobility and secure placement when needed.